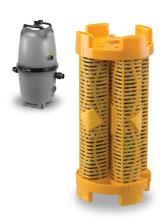

#### Nature<sup>2</sup> CF

#### Cartridge Filter Drop-in Mineral Dispenser

Nature<sup>2</sup> CF is a simple drop-in unit for your pool's existing cartridge filter. Just place the Nature<sup>2</sup> CF in your pool's cartridge filter core and let our exclusive mineral process do the rest.

- Installs in seconds
- Sanitizing effects continue working in conjunction with chlorine for up to 6 months
- Designed for in-ground and above-ground swimming pools from 5,000 to 25,000 gallons with cartridge filters\*