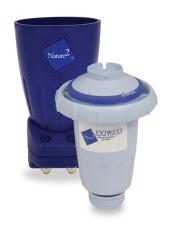

#### YOUR SPA WILL SAY AHHH...

#### Nature<sup>2®</sup> SPA Stick

Nature<sup>2</sup> SPA works with your existing spa filter. Just drop the Nature<sup>2</sup> SPA stick into the spa's filter basket and forget about it for up to 4 months! Nature<sup>2</sup> SPA will keep your spa sparkling clean and smelling great—even in-between use.

- Reduces chlorine consumption
- Destroys algae\* and bacteria
- Works with chlorine or bromine
- No-chlorine recipe when used with MPS\*
- Low maintenance; lasts up to 4 months

\*When combined with an MPS (Potassium peroxymonosulfate)