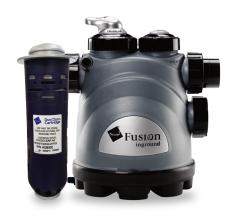

#### Nature<sup>2</sup> Fusion

#### Chlorine Tablet Feeder + Nature<sup>2</sup> DuoClear System

Minerals + Chlorine unite. The Nature<sup>2</sup> Fusion system is a robust and convenient chlorine and mineral sanitizing system for in-ground pools that combines the benefits of Nature<sup>2</sup> mineral technology with the convenience of an automatic chlorine tab feeder.

- Easy to install and compatible with most swimming pool filtration systems
- Mineral sanitizer and chlorine dispenser in one
- Control chlorine output with easy-to-read adjustment handle
- Designed to sanitize in-ground swimming pools up to 45,000 gallons