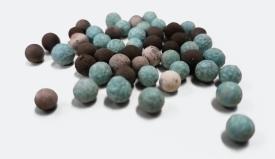

#### Step 1

Nature<sup>2</sup> pool mineral cartridges quickly install inside Nature<sup>2</sup> vessels or your pool's existing cartridge filter.

Nature<sup>2</sup> spa sticks are simply dropped into your spa's filter basket.

#### Step 2

Controlled Release Technology (CRT) automatically dispenses the right amount of mineral ions into your pool or spa water. CRT will release minerals gradually and will not overload or stain your pool or spa.