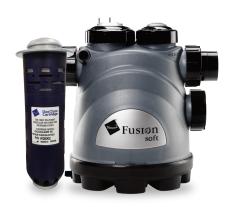

#### Nature<sup>2</sup> Fusion Soft

#### Salt Chlorinator + Nature<sup>2</sup> DuoClear System

A total mineral solution, the Nature<sup>2</sup> Fusion Soft system is an all-in-one salt water sanitizer and mineral system for in-ground pools, bringing you the benefits of Nature<sup>2</sup> minerals with the convenience and advantages of a salt chlorinator.

- Exclusive hybrid innovation brings the best sanitizers together in one unit
- Easy to use professional installation with low maintenance and the convenience of a salt chlorinator
- Works with virtually all swimming pool filtration systems
- Designed to sanitize in-ground swimming pools up to 40,000 gallons