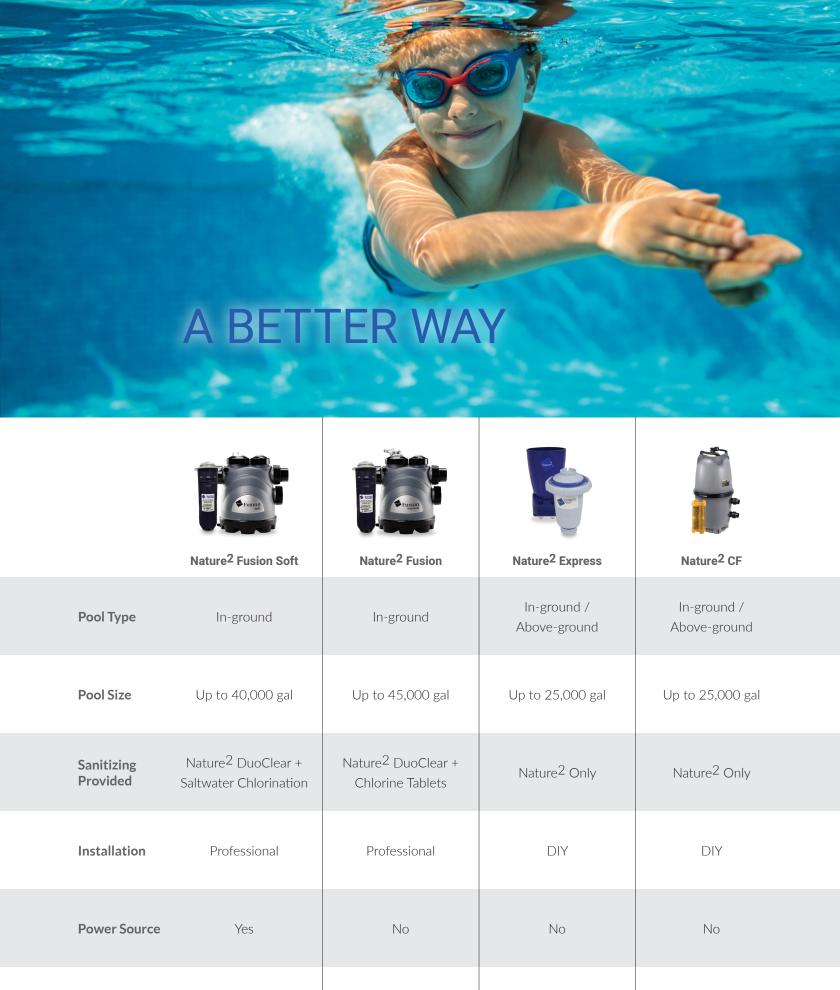

### THERE'S A NATURE 2® SOLUTION

FOR EVERY POOL

Create a better swimming experience with sparkling clean pool water that is brilliantly clear and soft with less chemicals.

#### Nature<sup>2</sup> Fusion Soft

#### Salt Chlorinator + Nature<sup>2</sup> DuoClear System

A total mineral solution, the Nature<sup>2</sup> Fusion Soft system is an all-in-one salt water sanitizer and mineral system for in-ground pools, bringing you the benefits of Nature<sup>2</sup> minerals with the convenience and advantages of a salt chlorinator.

- Exclusive hybrid innovation brings the best sanitizers together in one unit
- Easy to use professional installation with low maintenance and the convenience of a salt chlorinator
- Works with virtually all swimming pool filtration systems
- Designed to sanitize in-ground swimming pools up to 40,000 gallons

#### Nature<sup>2</sup> Fusion

#### Chlorine Tablet Feeder + Nature<sup>2</sup> DuoClear System

Minerals + Chlorine unite. The Nature<sup>2</sup> Fusion system is a robust and convenient chlorine and mineral sanitizing system for in-ground pools that combines the benefits of Nature<sup>2</sup> mineral technology with the convenience of an automatic chlorine tab feeder.

- Easy to install and compatible with most swimming pool filtration systems
- Mineral sanitizer and chlorine dispenser in one
- Control chlorine output with easy-to-read adjustment handle
- Designed to sanitize in-ground swimming pools up to 45,000 gallons

### Nature<sup>2</sup> Express Nature<sup>2</sup> Mineral Dispenser

Nature<sup>2</sup> Express is a simple mineral dispensing system that automatically releases the right amount of Nature<sup>2</sup> minerals into your pool for a cleaner, clearer swimming experience.

- Easy, do-it-yourself installation everything in one box
- Stands up to heavy use, hot weather, and water temperature fluctuations
- Fits most in-ground and above-ground pools up to 25,000 gallons

#### Nature<sup>2</sup> CF

#### Cartridge Filter Drop-in Mineral Dispenser

Nature<sup>2</sup> CF is a simple drop-in unit for your pool's existing cartridge filter. Just place the Nature<sup>2</sup> CF in your pool's cartridge filter core and let our exclusive mineral process do the rest.

- Installs in seconds
- Sanitizing effects continue working in conjunction with chlorine for up to 6 months
- Designed for in-ground and above-ground swimming pools from 5,000 to 25,000 gallons with cartridge filters\*